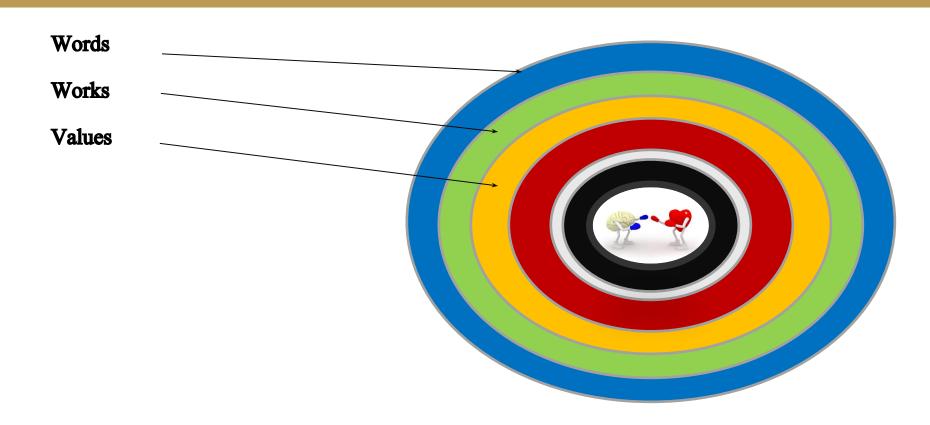

T.G. Soares, *Religious Education* (Chicago, IL: The University of Chicago Press, 1928), 181-205.

Words Works