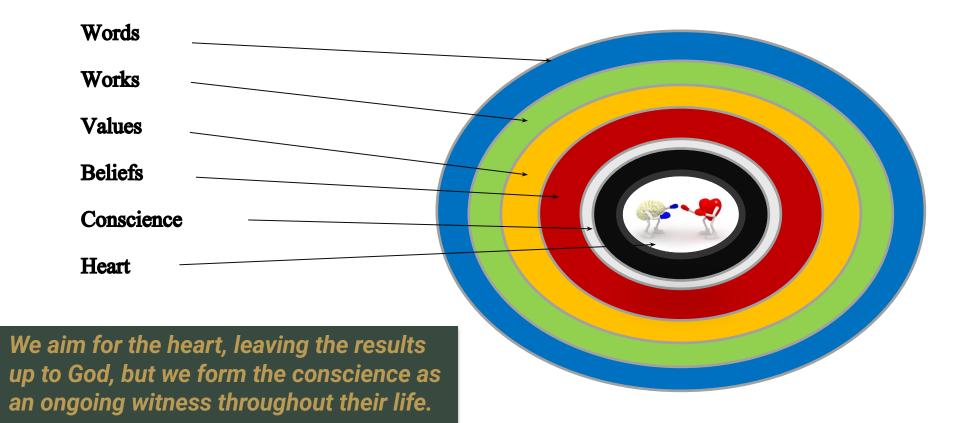

T.G. Soares, *Religious Education* (Chicago, IL: The University of Chicago Press, 1928), 181-205.

Words Works

#### BEHAVIORAL CONSTITUTION

These words, which I am commanding you today, shall be on your heart. You shall teach them diligently to your sons...

~ Deuteronomy 6:6-7

These words, which I am commanding you today, shall be on your heart. You shall teach them diligently to your sons...

~ Deuteronomy 6:6-7

A TASK ENTRUSTED TO ONE AS AN AGENT FOR ANOTHER