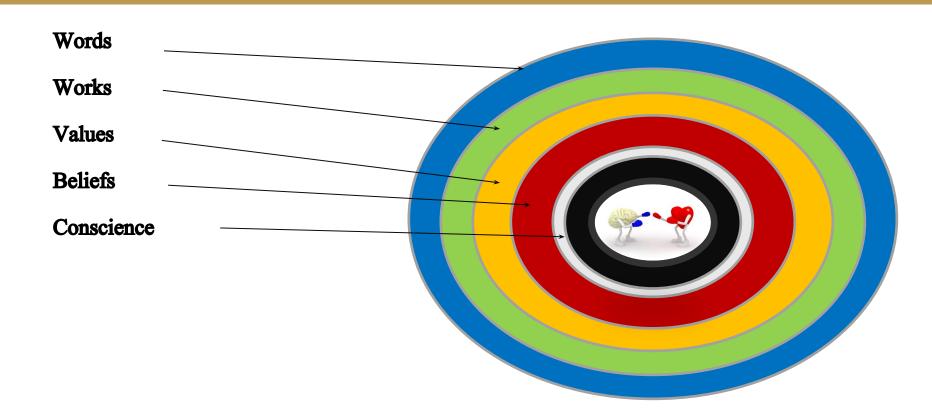

T.G. Soares, *Religious Education* (Chicago, IL: The University of Chicago Press, 1928), 181-205.

Words Works