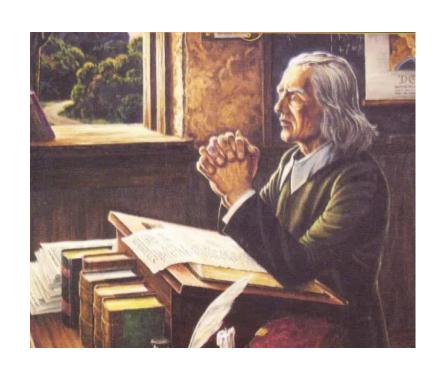

### **Christopher Dock**

Where the Lord does not help to build the house, those who build thereat will all work in vain...

God alone through the strength of his Holy Spirit must give us the blessing.

I have nothing to claim for myself in the slightest. I consider it an entirely undeserved mercy of God, if there is anything herein fruitful accomplished between myself and the young, whether in learning or the exercises of piety.

In the first place I have to thank the dear L ord heartily that after I have been dedicated by H im to this calling, he has also given me the mercy that I have an especial love for the young.

WERE IT NOT FOR THIS LOVE,
IT WOULD BE AN UNBEARABLE BURDEN!

When the Lord Jesus came to seek and save the lost, called the children, especially out of love, to himself, blessed them, embraced them and promised them the kingdom of heaven.

THEREFORE, IT CANNOT TURN OUT WELL WITH OURSELVES IF WE ACT TYRANNICALLY WITH THEM!

THE FIRST AND MOST NECESSARY MEANS IS A HEARTFELT AND FERVENT PRAYER TO GOD!

Without His mercy and pleasure all our doing is in vain, but while this is my purpose I find myself impelled to do it simply and alone to the praise of God, and to the honor of His holy name!

CHRISTOPHER DOCK

School Management, 1750