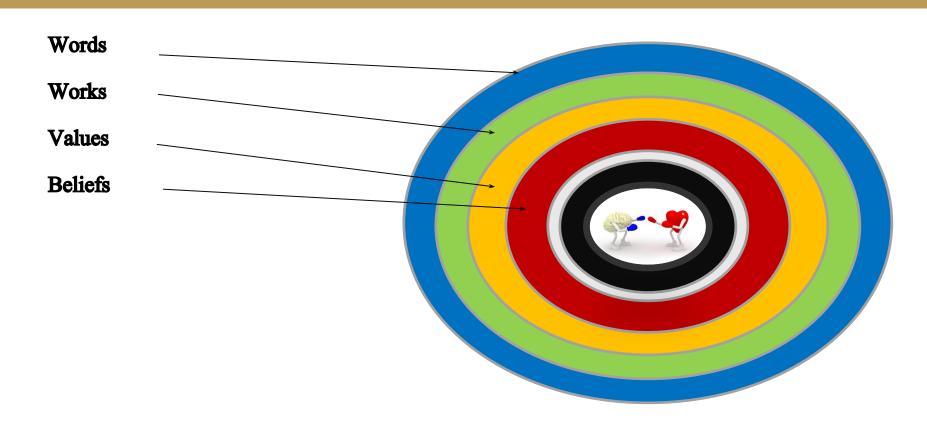

T.G. Soares, *Religious Education* (Chicago, IL: The University of Chicago Press, 1928), 181-205.

Words Works